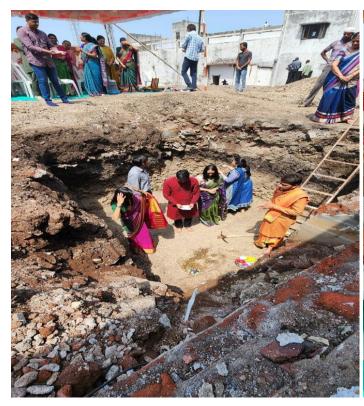

# "Strategic Land Acquisition: Rajoo Engineers Expands Its Footprint"

Rajkot, 06<sup>th</sup> October, 2023: Rajoo Engineers Limited (BSE: 522257), amongst leading plastic extrusion machine manufacturers in India, with nearly 35 years of "excellence in extrusion" in the industry, announced that the Company has acquired three industrial plots adjoining to the factory in Rajkot.

- Admeasuring 598.82 Sq. Mtrs. located at Sub-plot No. 11+12/A of Plots paiki plot No. 11 and 12 of Revenue Survey No. 210 situated at Industrial Area, Vill: Veraval, Tal. Kotda Sangani, Dist: Rajkot in the State of Gujarat.
- Admeasuring 1,128.67 Sq. Mtrs. located at Sub-plot No. 11+12/B of Plots paiki plot No. 11 and 12 of Revenue Survey No. 210 situated at Industrial Area, Vill: Veraval, Tal. Kotda Sangani, Dist: Rajkot in the State of Gujarat.
- Admeasuring 893.36 Sq. Mtrs. located at Plot No. 10 of Revenue Survey No. 210 situated at Industrial Area, Vill: Veraval, Tal. Kotda Sangani, Dist: Rajkot in the State of Gujarat

Rajoo Engineers Limited

The acquired land, strategically located adjacent to our existing plant in Rajkot, is a significant step forward in our expansion strategy. This prime location not only streamlines our operations but also provides ample opportunities for future development and efficiency improvements. This land acquisition enables us to expand our production capacity, meet growing market demands, and enhance our product offerings. We plan to leverage this additional space to invest in state-of-the-art technology and infrastructure, ensuring that we continue to deliver high-quality products and services to our customers.