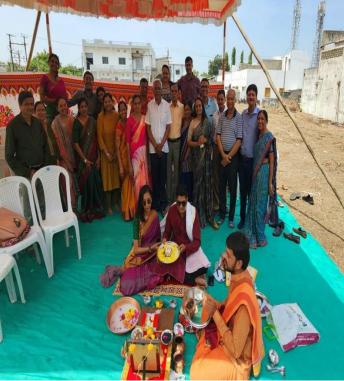

# "Strategic Land Acquisition: Rajoo Engineers Expands Its Footprint"

Rajkot, 06<sup>th</sup> October, 2023: Rajoo Engineers Limited (BSE: 522257), amongst leading plastic extrusion machine manufacturers in India, with nearly 35 years of "excellence in extrusion" in the industry, announced that the Company has acquired three industrial plots adjoining to the factory in Rajkot.

- Admeasuring 598.82 Sq. Mtrs. located at Sub-plot No. 11+12/A of Plots paiki plot No. 11 and 12 of Revenue Survey No. 210 situated at Industrial Area, Vill: Veraval, Tal. Kotda Sangani, Dist: Rajkot in the State of Gujarat.
- Admeasuring 1,128.67 Sq. Mtrs. located at Sub-plot No. 11+12/B of Plots paiki plot No. 11 and 12 of Revenue Survey No. 210 situated at Industrial Area, Vill: Veraval, Tal. Kotda Sangani, Dist: Rajkot in the State of Gujarat.
- Admeasuring 893.36 Sq. Mtrs. located at Plot No. 10 of Revenue Survey No. 210 situated at Industrial Area, Vill: Veraval, Tal. Kotda Sangani, Dist: Rajkot in the State of Gujarat

Rajoo Engineers Limited

The acquired land, strategically located adjacent to our existing plant in Rajkot, is a significant step forward in our expansion strategy. This prime location not only streamlines our operations but also provides ample opportunities for future development and efficiency improvements. This land acquisition enables us to expand our production capacity, meet growing market demands, and enhance our product offerings. We plan to leverage this additional space to invest in state-of-the-art technology and infrastructure, ensuring that we continue to deliver high-quality products and services to our customers.